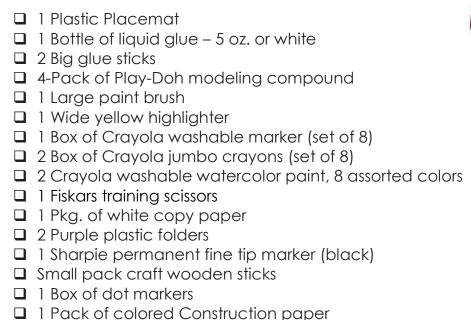

- 2 Big glue sticks (white)
- □ 1 Small glue stick
- 8-Pack of Play-Doh modeling compound
- 2 Large paint brushes
- ☐ 1 Box of Crayola washable marker (set of 8)
- ☐ 1 Box of Crayola jumbo crayons
- ☐ 1 Crayola washable watercolor paint, 8 assorted colors
- ☐ 1 Washable project paint bold for 6 colors
- 1 Paint sponge roller
- 1 Purple plastic folder
- □ 1 Black dry erase marker
- ☐ 1 Sharpie permanent fine tip marker (black)
- ☐ 1Pack Astrobrights colored paper 8.5 x 11
- ☐ 1Pack Wiggly eyes (medium and large)
- $\square$  1 Ream of 8.5" x 11" white copy paper