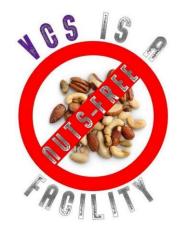

The menu is subject to change according to the grocery's availability. Snacks: Only for 18M – PK4

MILK SERVED WITH LUNCH WATER IS AVAILABLE AT ALL TIMES