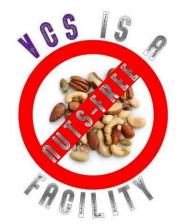

The menu is subject to change according to the grocery's availability. Snacks: Only for 18M – PK4

> MILK SERVED WITH LUNCH WATER IS AVAILABLE AT ALL TIMES